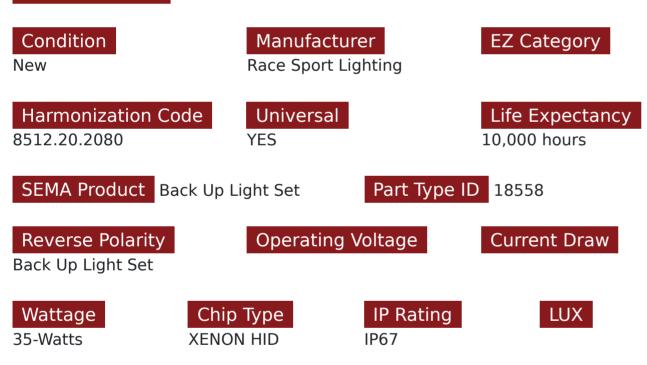

## SKU # HID-R-6K

Part # 1003146 <u>Description</u> Reverse Back Up/Fog Light HID Kit (6,000K Diamond White)

Categories HID & LED Headlights, HID Headlight Conversions

Sub-Categories HID Conversion Kits, HID Reverse Kits

## Product Information

Our HID reverse light kits provide the best and brightest backup safety on the market today, with illumination 2 to 3 times further than factory kits. • Included adapters allow use in most reverse light housings on modern vehicles • Great for vehicles with tinted windows that require additional lighting • 1 Year Warranty