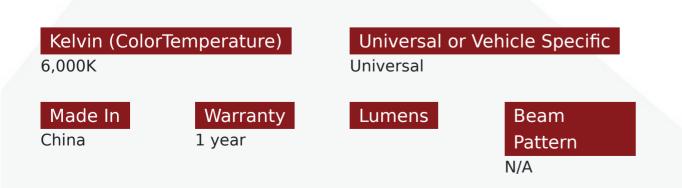

## SKU # HID-R-6K

Part # 1003146 <u>Description</u> Reverse Back Up/Fog Light HID Kit (6,000K Diamond White)

Categories HID & LED Headlights, HID Headlight Conversions

Sub-Categories HID Conversion Kits, HID Reverse Kits

## Product Information

Our HID reverse light kits provide the best and brightest backup safety on the market today, with illumination 2 to 3 times further than factory kits. • Included adapters allow use in most reverse light housings on modern vehicles • Great for vehicles with tinted windows that require additional lighting • 1 Year Warranty