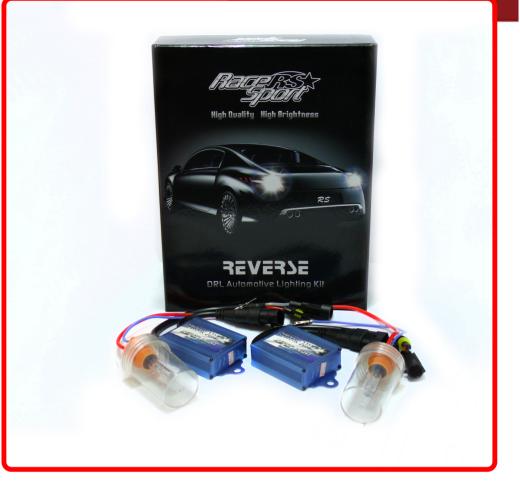

## SKU # HID-R-6K

Part # 1003146 <u>Description</u> Reverse Back Up/Fog Light HID Kit (6,000K Diamond White)

Categories HID & LED Headlights, HID Headlight Conversions

Sub-Categories HID Conversion Kits, HID Reverse Kits

## Product Information

Our HID reverse light kits provide the best and brightest backup safety on the market today, with illumination 2 to 3 times further than factory kits. • Included adapters allow use in most reverse light housings on modern vehicles • Great for vehicles with tinted windows that require additional lighting • 1 Year Warranty